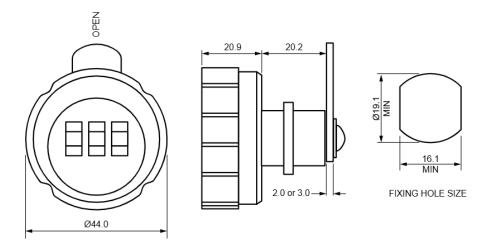

- Number of codes: 1,000
- Standard finish: Plastic (PA6 30GF) Face grey/Housing black
- Cam fixing: self-tapping torx screw
- Lock fixing: nut (maximum panel thickness 12mm)
- Standard piercing hole: 19.1mm x 16.1mm
- Cam thickness: 2 and 3mm
- Right-hinged doors only
- Code changeable
- For cam piercing nr. 7

| Options      |                |            |            |                    |                   |             |
|--------------|----------------|------------|------------|--------------------|-------------------|-------------|
| Product Code | Housing Fixing | Body Width | Body Depth | Finish             | Code Combinations | Body Length |
| A151         | Nut Fixing     | 44         | 20.9       | Plastic (PA6 30GF) | 1000              | 20.2        |

## Technical Drawing