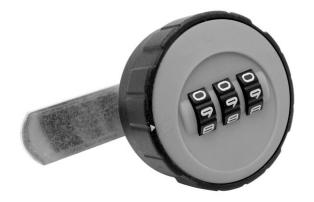

## **Product Description**

A compact 3 - digit mechanical combination lock A151 available with a robust plastic lock body. With simple code changes and other code functions, this lock is ideal for numerous applications such as Enclosures and Office Furniture and eliminates the need for a key.

- Number of codes: 1,000
- Standard finish: Plastic (PA6 30GF) Face grey/Housing black
- Cam fixing: self-tapping torx screw
- Lock fixing: nut (maximum panel thickness 12mm)
- Standard piercing hole: 19.1mm x 16.1mm
- Cam thickness: 2 and 3mm
- Right-hinged doors only
- Code changeable
- For cam piercing nr. 7