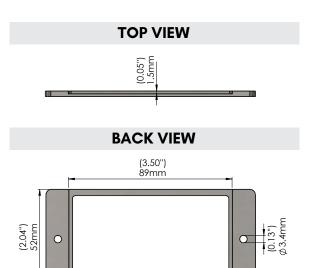

10% color discrepancy, and custom pricing options apply.

- MATERIAL: Zinc Alloy 5
- FINISHES: Satin Nickel, Matte Black, Matte White, Satin Gold
- INCLUDED: Satin nickel screws (quantity: 2)
- **TESTED:** Rust-resistant and perfect for humid environments
- MINIMUM CARD SIZE: 48mm (1.88") x 86mm (3.38") MAXIMUM CARD SIZE: 52mm (2.04") x 89mm (3.50")
- MAXIMUM CARD THICKNESS: 1.5mm (0.05")
- **CLEANING:** When disinfecting, mist with at least 70% alcohol solution in order to maintain product integrity

## **FRONT VIEW** (4.48'')ì 14mm (3.34'')(1.85") 47mm (2.12") 54mm 85mm ( (3.97") 101mm