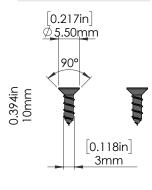

White | Munsell N9
- **FINISHING PROCESS: Epoxy Painting**
- **PART NUMBER:** HULO-CHOLD-SG
- FINISH (PREMIUM): Satin Gold | Pantone #871C
- **FINISHING PROCESS: Epoxy Painting**

10% color discrepancy, and custom pricing options apply.

- MATERIAL: Zinc Alloy 5
- FINISHES: Satin Nickel, Matte Black, Matte White, Satin Gold
- INCLUDED: Satin nickel screws (quantity: 2)
- **TESTED:** Rust-resistant and perfect for humid environments
- MINIMUM CARD SIZE: 48mm (1.88") x 86mm (3.38") MAXIMUM CARD SIZE: 52mm (2.04") x 89mm (3.50")
- MAXIMUM CARD THICKNESS: 1.5mm (0.05")
- **CLEANING:** When disinfecting, mist with at least 70% alcohol solution in order to maintain product integrity

## **FRONT VIEW** (4.48'')ì 14mm (3.34'')(1.85") 47mm (2.12") 54mm 85mm ( (3.97") 101mm



## SCREWS (SUS 304)



Manufactured By: